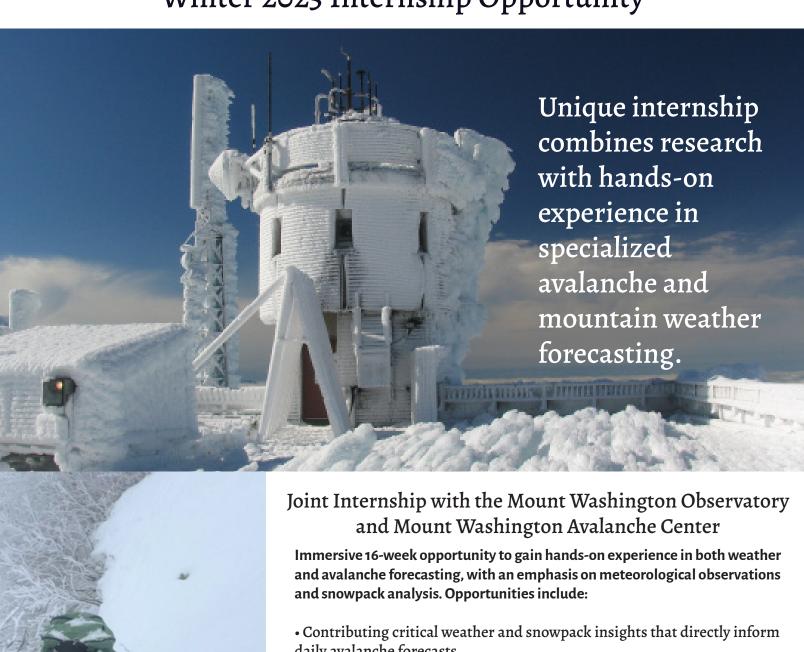

## Winter 2025 Internship Opportunity

- daily avalanche forecasts.Collaborating with Avalanche Forecasters and Weather Observers.
- Building your research skills in a real-world setting and completing a project.
- Engaging in fieldwork with necessary equipment, such as skis, back-country snowboard, ice axe, and crampons, to safely navigate hazardous terrains.
- Assisting with emergency response scenarios or real-world avalanche incidents where appropriate.
- Housing and generous stipend provided!